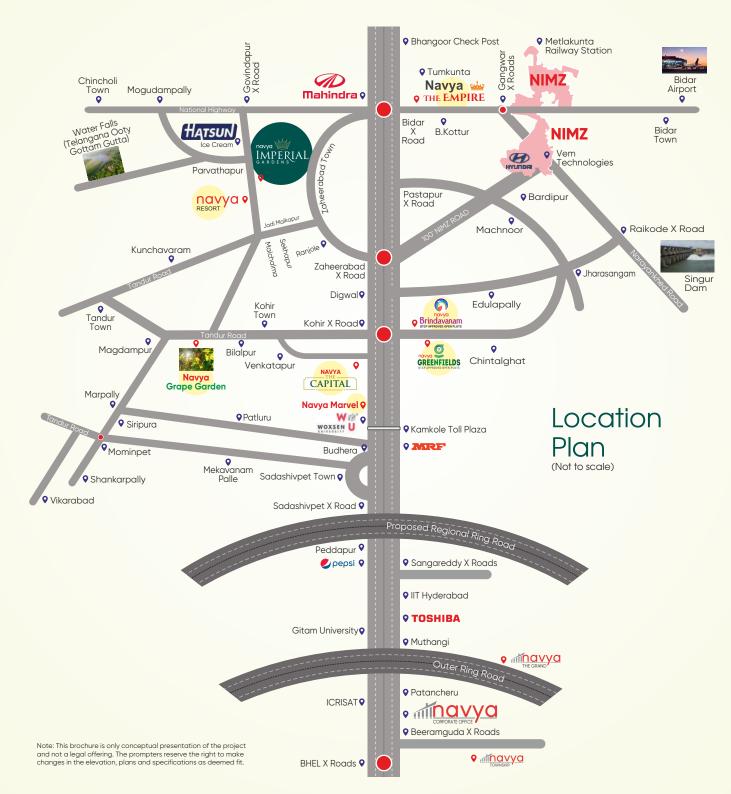

# Perfect Investment Zone Near NIMZ

A Strategic Location for Growth and Returns

Located near the National Investment and Manufacturing Zone (NIMZ), Navya IMPERIAL GARDENS offers a unique investment opportunity. The proximity to NIMZ makes it a prime location for growth, with the promise of increasing land value and excellent returns on investment.

#### **Location Advantages**

- 10 minutes from Mumbai Highway (NH 65)
- 15 minutes from the National Investment and Manufacturing Zone (NIMZ)
- 35 minutes from Sadashivpet
- 45 minutes from Proposed RRR
- 50 minutes from Sangareddy
- 55 minutes from Kandi IIT Campus
- 80 minutes from Nehru ORR (Muthangi)