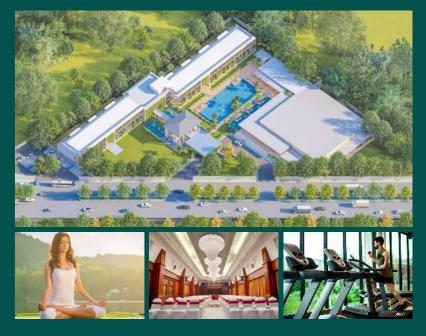

#### **CLUB HOUSE AMENITIES**

- Swimming Pool with Kids Pool
- Banquet Hall
- Suite Rooms
- Fully Equipped Gym
- Walking Track

- Yoga & Aerobic Center
- Indoor Games
- Kids Play Area
- Cafeteria

1/13

Exclusive Weekend Getaway Community Near Telangana's Mini Ooty, Zaheerabad