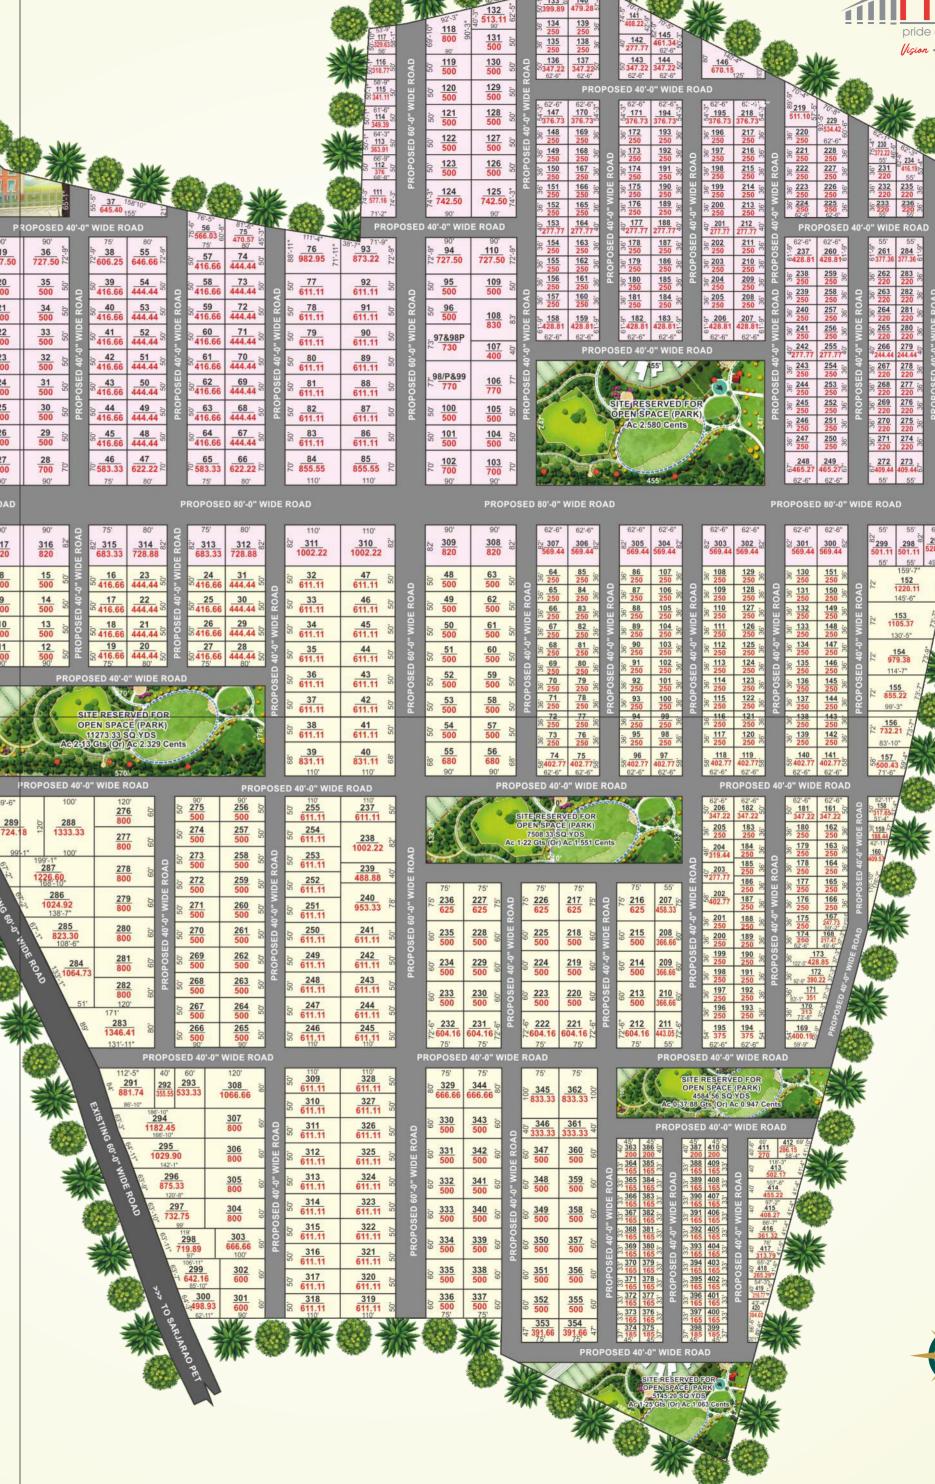

### PROJECT HIGHLIGHTS

DTCP Approved Layout

Club House

Overhead Water Tank

24x7 Security

Rain Water Harvesting

Entrance

Gateway

Landscaping

**Under Ground** Electricity

Black Top Roads

Avenue Plantation

Vaasthu Compliant

LAYOUT

**PLAN** 