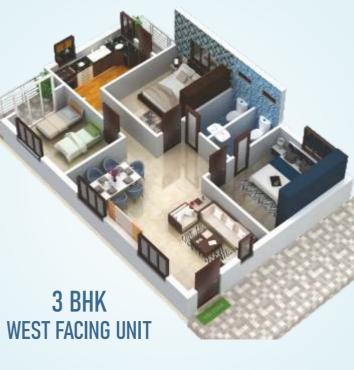

## minavya THE ENTR LUXURY LIVING AT INDRESHAM C LUXURY APARTMENTS

Л

at Indresham, Patancheru



navya homes 

NAVYA THE CENTRAL



### SALIENT FEATURES

- 50 Flats Semi-gated Community
- HMDA & RERA Approved Project
- Vaastu Compliant
- Pollution Free Environment
- Very close to Mumbai Highway (Nh9)
- 1KM from Outer Ring Road
- Close proximity to IT Sector, Schools, Hospitals etc.

### AMENITIES

- Premium Quality Construction
- Landscaped Garden
- Children Play Area
- CCTV Surveillance
- Intercom Facility
- Solar Fencing
- Manjeera Water & RO Plant
- Generator Backup for Each Flat





### 3 BHK EAST FACING UNIT





# SPECIFICATIONS:

| Structure :       | RCC Framed Structure                                                                                                                                              |
|-------------------|-------------------------------------------------------------------------------------------------------------------------------------------------------------------|
| Super Structure : | 9" Thick Exterior wall and 4 1/2" Thick Internal wall with Redbrick / Cement Moulded brick, with Two coats cement mortar Plastering.                              |
| Doors :           | Main Door : Teak wood frame with Designer Veneer Shutter with melamine Polish.                                                                                    |
|                   | Internal Door