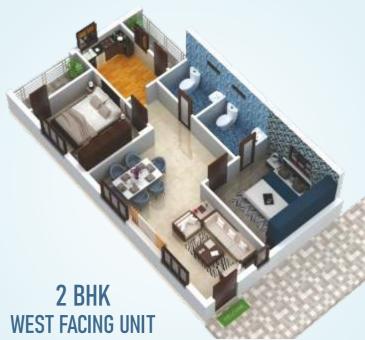

## minavya THE ENTR LUXURY LIVING AT INDRESHAM C LUXURY APARTMENTS

Л

at Indresham, Patancheru



navya homes 

NAVYA THE CENTRAL



### SALIENT FEATURES

- 50 Flats Semi-gated Community
- HMDA & RERA Approved Project
- Vaastu Compliant
- Pollution Free Environment
- Very close to Mumbai Highway (Nh9)
- 1KM from Outer Ring Road
- Close proximity to IT Sector, Schools, Hospitals etc.

### AMENITIES

- Premium Quality Construction
- Landscaped Garden
- Children Play Area
- CCTV Surveillance
- Intercom Facility
- Solar Fencing
- Manjeera Water & RO Plant
- Generator Backup for Each Flat





### 3 BHK EAST FACING UNIT





# SPECIFICATIONS:

| Structure :       | RCC Framed Structure                                                                                                                                              |
|-------------------|-------------------------------------------------------------------------------------------------------------------------------------------------------------------|
| Super Structure : | 9" Thick Exterior wall and 4 1/2" Thick Internal wall with Redbrick / Cement Moulded brick, with Two coats cement mortar Plastering.                              |
| Doors :           | Main Door : Teak wood frame with Designer Veneer Shutter with melamine Polish.                                                                                    |
|