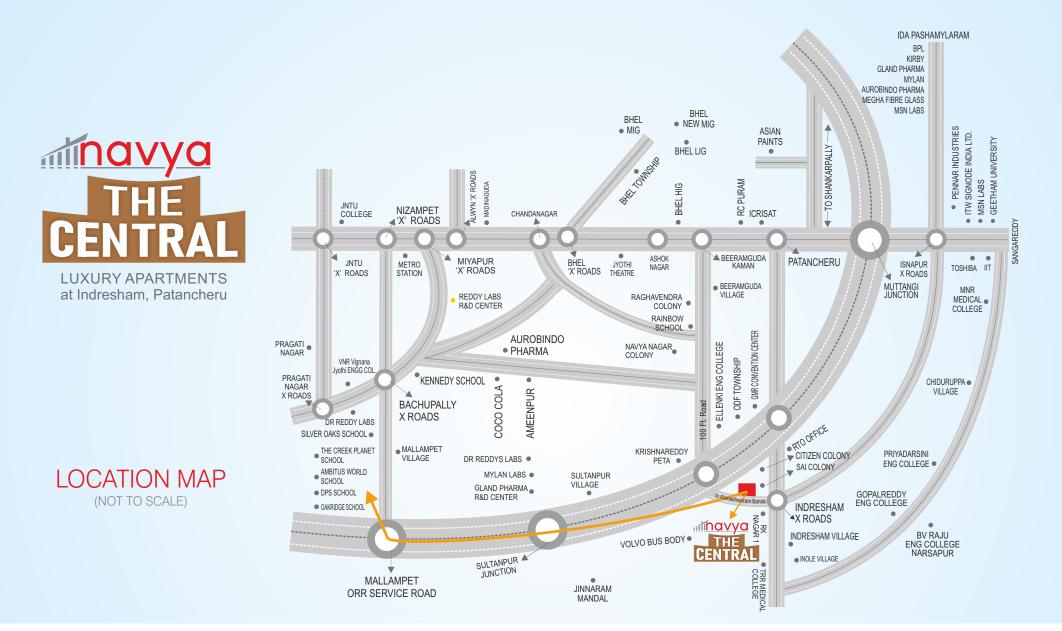

# LOCATION ADVANTAGES

- 30 min. drive from Hitech City 25 min. drive from Financial District
- 25 min. drive from Gachibowli
- 15 min. drive from major schools like Silver Oaks, Oakridge, Ambitus, The Creek and etc.