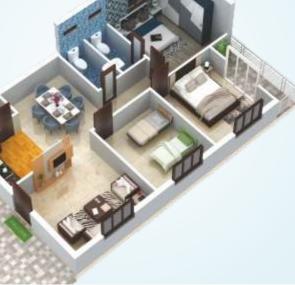

## minavya THE ENTR LUXURY LIVING AT INDRESHAM C LUXURY APARTMENTS

Л

at Indresham, Patancheru



navya homes 

NAVYA THE CENTRAL



### SALIENT FEATURES

- 50 Flats Semi-gated Community
- HMDA & RERA Approved Project
- Vaastu Compliant
- Pollution Free Environment
- Very close to Mumbai Highway (Nh9)
- 1KM from Outer Ring Road
- Close proximity to IT Sector, Schools, Hospitals etc.

### AMENITIES

- Premium Quality Construction
- Landscaped Garden
- Children Play Area
- CCTV Surveillance
- Intercom Facility
- Solar Fencing
- Manjeera Water & RO Plant
- Generator Backup for Each Flat





### 3 BHK EAST FACING UNIT





# SPECIFICATIONS:

| Structure :       | RCC Framed Structure                                                                                                                                              |
|-------------------|-------------------------------------------------------------------------------------------------------------------------------------------------------------------|
| Super Structure : | 9" Thick Exterior wall and 4 1/2" Thick Internal wall with Redbrick / Cement Moulded brick, with Two coats cement mortar Plastering.                              |
| Doors :           | Main Door : Teak wood frame with Designer Veneer Shutter with melamine Polish.                                                                                    |
|                   | Internal Do